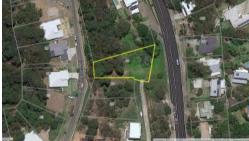

## Price Reduced for Immediate Sale!

Check the value! This magnificent allotment of nearly 1,300 square metres, is beautifully positioned less than 10 minutes to some of the world's best surf beaches and five minutes to the heart of Buderim Village! Sitting high and handsome with potential for a view, this excellent building block represents genuine value in a market and location where land values are rising quickly. Secure your home site now before prices move higher.

- \* Massive 1,292 square metres
- \* Peaceful outlook to trees and mountains
- \* Located at end of a quiet street
- \* Easy to build on
- \* Cool breezes & pristine environment

□ 1.292 m2

SOLD for Price

\$271,000

Property

Residential

Type

Property ID 45

Land Area 1,292 m2

Agent Details

Amber Fox - 0405 357 735