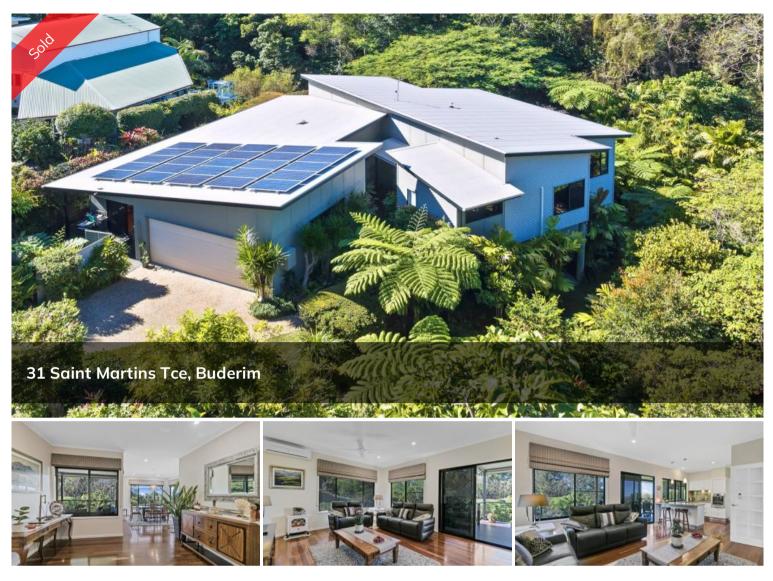

## SANCTUARY WITH CONVENIENCE IN BUDERIM.

Situated in a prime cul-de-sac location in an elevated position on the eastern slopes of Buderim, this uniquely designed home is ideal if you are looking for privacy, peace and tranquillity with an impressive outlook and conveniently located.

The private place of relaxation has many features that you will love.

\* Beautifully appointed home with 6.5KW solar system set on 1098m2 amidst lush tropical landscaped gardens in a quiet leafy cul-de-sac.

\* Multiple outdoor areas, including large covered entertaining deck to enjoy the breezes and the view. 🛱 3 🖺 2 🚓 2 🗔 1,098 m2

| Price         | SOLD        |
|---------------|-------------|
| Property Type | Residential |
| Property ID   | 405         |
| Land Area     | 1,098 m2    |

## Office Details

The Property League 07 5476 3579

\* 2 reverse cycle air-conditioned living areas with high ceilings, timber floors and fans.

\* 3 double sized bedrooms, Master with ensuite, walk-in robe and reverse cycle air-conditioning.

\* Dedicated air-conditioned home office with separate entry, ideal for working from home.

\* The very functional kitchen situated in the heart of the home provides modern appliances,

granite benchtops, storage drawers, dishwasher, walk-in pantry and gas cooking.

\* The kitchen flows seamlessly to the family room.

\* Large lock-up utility room /artist's retreat separate to the main living area.

\* Double garage with automatic doors, epoxy coated floors and internal access.