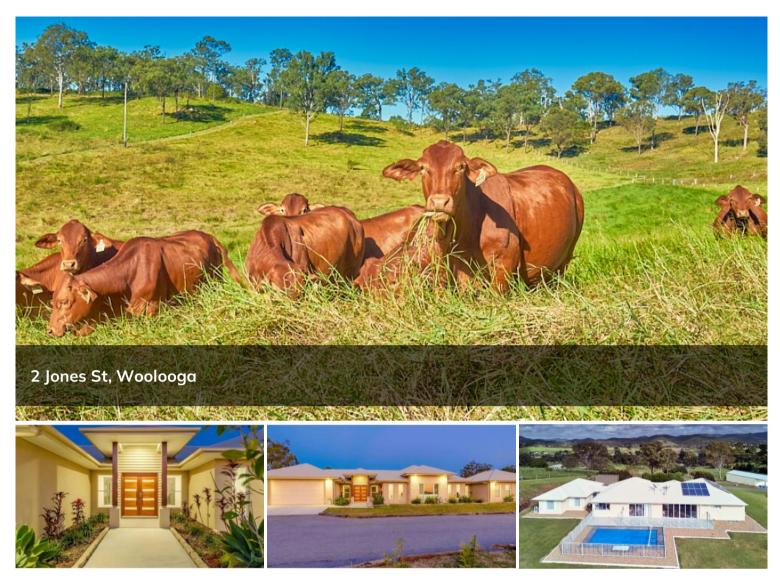

## Home on a Hill

The owners are keen to move and have instructed the price to be reduced to well below replacement. This modern, well-equipped country home sits beautifully elevated. Capturing breezes and views of the surrounding countryside.

The dwelling is a quality GJ Gardner design.

All rooms are generous in sizing. A large family friendly and wellappointed kitchen overlooks the pool, alfresco, dining and living rooms. It is the heart of the home.