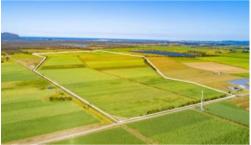

Looking for approx. 100 ha of flat land less than 10 km to the beach?

Approx 94ha of land Less than 10 minutes to Coolum beach

801-845 Yandina-Coolum Road and 76-88 Dynes Road

You could land a plane on this almost level farmland with a long road frontage to Yandina-Coolum Road and wide access to Dynes Road at the rear.

This farm has been a cane farm for many years and is adjacent to the Solar farm operated by the Sunshine Coast Council.

There is internal road on the land plus drainage to crossing the land.

The land is very central to all the amenities in the Yandina township or

Coolum Beach both only a short drive away. Easy access to the Bruce

Highway to Brisbane or Gympie and a short 15 min drive to the

Sunshine Coast Airport.

Inspect from Yandina-Coolum Road frontage or arrange an internal