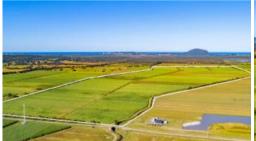

Looking for approx. 100 ha of flat land less than 10 km to the beach?

Approx 94ha of land Less than 10 minutes to Coolum beach

801-845 Yandina-Coolum Road and 76-88 Dynes Road

You could land a plane on this almost level farmland with a long road frontage to Yandina-Coolum Road and wide access to Dynes Road at the rear.

This farm has been a cane farm for many years and is adjacent to the Solar farm operated by the Sunshine Coast Council.

There is internal road on the land plus drainage to crossing the land.

The land is very central to all the amenities in the Yandina township or

Coolum Beach both only a short drive away. Easy access to the Bruce

Highway to Brisbane or Gympie and a short 15 min drive to the

Sunshine Coast Airport.

Inspect from Yandina-Coolum Road frontage or arrange an internal