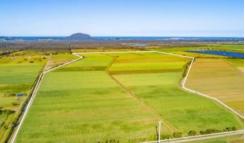

Looking for approx. 100 ha of flat land less than 10 km to the beach?

Approx 94ha of land Less than 10 minutes to Coolum beach

801-845 Yandina-Coolum Road and 76-88 Dynes Road

You could land a plane on this almost level farmland with a long road frontage to Yandina-Coolum Road and wide access to Dynes Road at the rear.

This farm has been a cane farm for many years and is adjacent to the Solar farm operated by the Sunshine Coast Council.

There is internal road on the land plus drainage to crossing the land.

The land is very central to all the amenities in the Yandina township or

Coolum Beach both only a short drive away. Easy access to the Bruce

Highway to Brisbane or Gympie and a short 15 min drive to the

Sunshine Coast Airport.

Inspect from Yandina-Coolum Road frontage or arrange an internal