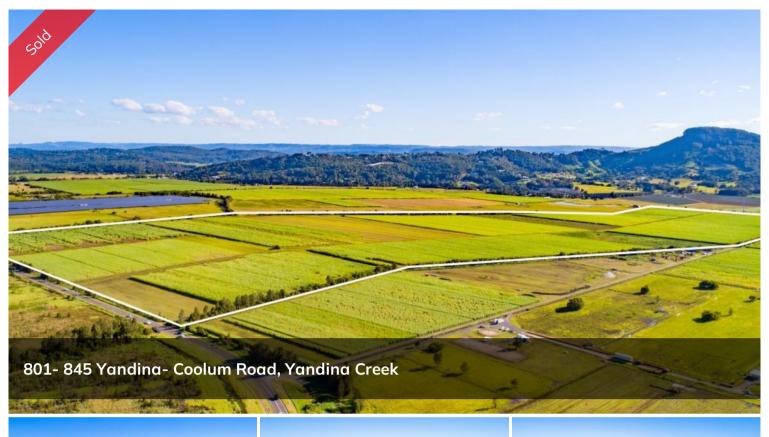

Looking for approx. 100 ha of flat land less than 10 km to the beach?

Approx 94ha of land Less than 10 minutes to Coolum beach

801-845 Yandina-Coolum Road and 76-88 Dynes Road

You could land a plane on this almost level farmland with a long road frontage to Yandina-Coolum Road and wide access to Dynes Road at the rear.

This farm has been a cane farm for many years and is adjacent to the Solar farm operated by the Sunshine Coast Council.

There is internal road on the land plus drainage to crossing the land.

The land is very central to all the amenities in the Yandina township or

Coolum Beach both only a short drive away. Easy access to the Bruce

Highway to Brisbane or Gympie and a short 15 min drive to the

Sunshine Coast Airport.

Inspect from Yandina-Coolum Road frontage or arrange an internal