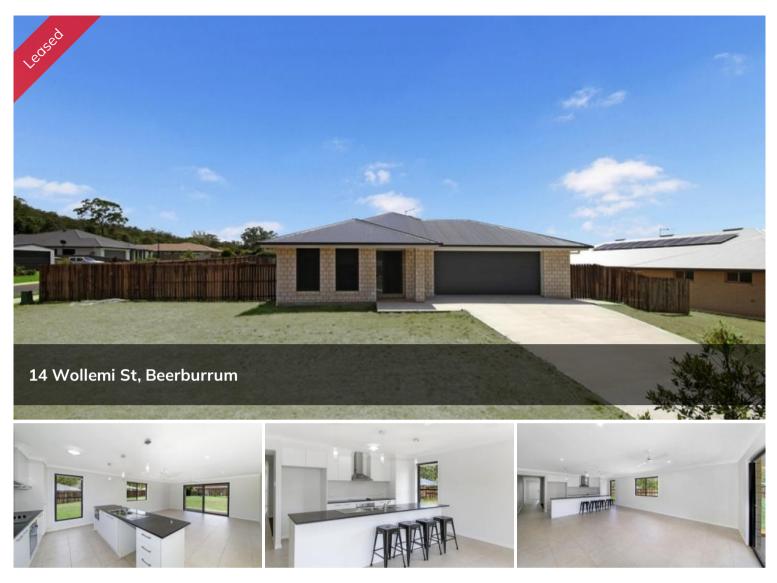

## 1/3+ Acre Corner Block with Mountain Views and A/C

Want Privacy, Side Access, Plenty of Yard, Quiet Position and Spacious Living, then this one is for you!

A/C Master bedroom with ensuite and WIR at front of house, 3 more bedrooms and main bathroom well separated at back of house
Formal lounge/media room plus separate large open plan A/C living

- Modern Kitchen with great bench space and feature lighting

- Extra large garage, side access, property will be fully fenced (not quite finished yet)

- Less than 1km to train and Beerburrum State School

with views to large grass yard

Entertaining is easy with patio, choice of formal and informal living plus loads of room for kids to run and play. Pets will be considered on application and the nice large level yard means loads of fun for the whole family. Such a great position with views to Mt Beerburrum and close proximity to the local shops and transport, this home truly has

## 🛱 4 🖺 2 📾 2 🗔 1,532 m2

| Price         | \$500 per week |
|---------------|----------------|
| Property Type | Rental         |
| Property ID   | 120            |
| Land Area     | 1,532 m2       |