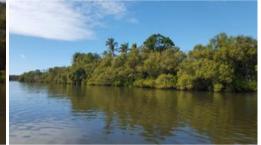

## Riverfront Vacant Land

26.64ha with 860 m of river frontage. There is even an old stone boat ramp. There is power to this block. Great views over river to Mt Coolum to the north, Mt Ninderry to the west and south to Buderim.

If you are keen on boating, fishing and any water sports there is no better place to be. It is an easy boat trip down to Maroochydore and if weather conditions are favourable you can cross the bar and head out fishing in the ocean.