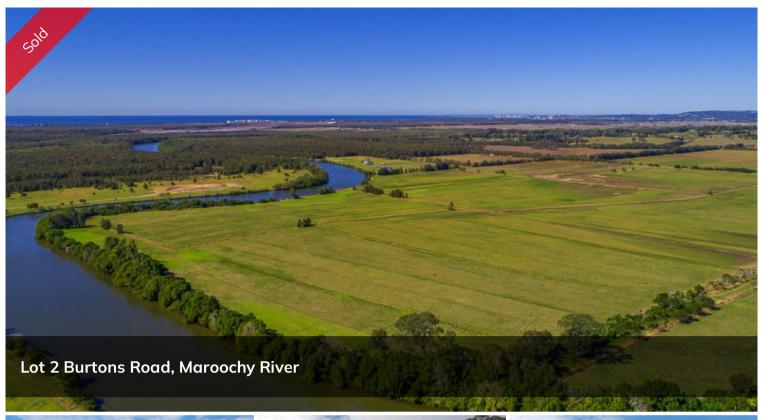

## Riverfront Vacant Land

26.64ha with 860 m of river frontage. There is even an old stone boat ramp. There is power to this block. Great views over river to Mt Coolum to the north, Mt Ninderry to the west and south to Buderim.

If you are keen on boating, fishing and any water sports there is no better place to be. It is an easy boat trip down to Maroochydore and if weather conditions are favourable you can cross the bar and head out fishing in the ocean.

Bli Bli is only a 5kl drive away and here you have all facilities, shopping centre, dentist, doctor, golf club and excellent schools. The beaches and Maroochydore CBD are only 15 minutes away.

26.64 ha